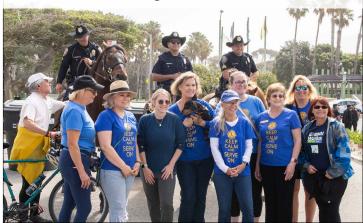

Ventura County Lions Club members pose with **Oxnard Police Department's mounted unit.** 

CASA PACIFICA

Telecare Corporatio

6

**Port Hueneme Police Chief** Andrew Salinas addresses NAMIWalks 2022

Lessem Newstat & Tooson, llp