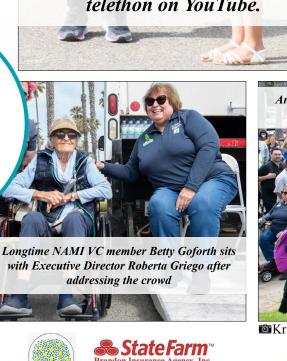

Turning Point

Sade Champagne sings "Happy Birthday" to Top Walker Everly Carganilla. The 8-year-old actress raised \$3,520 and held a charity telethon on YouTube.

WOOD LAW

**Gold Coast** 

Health Plan<sup>®</sup>